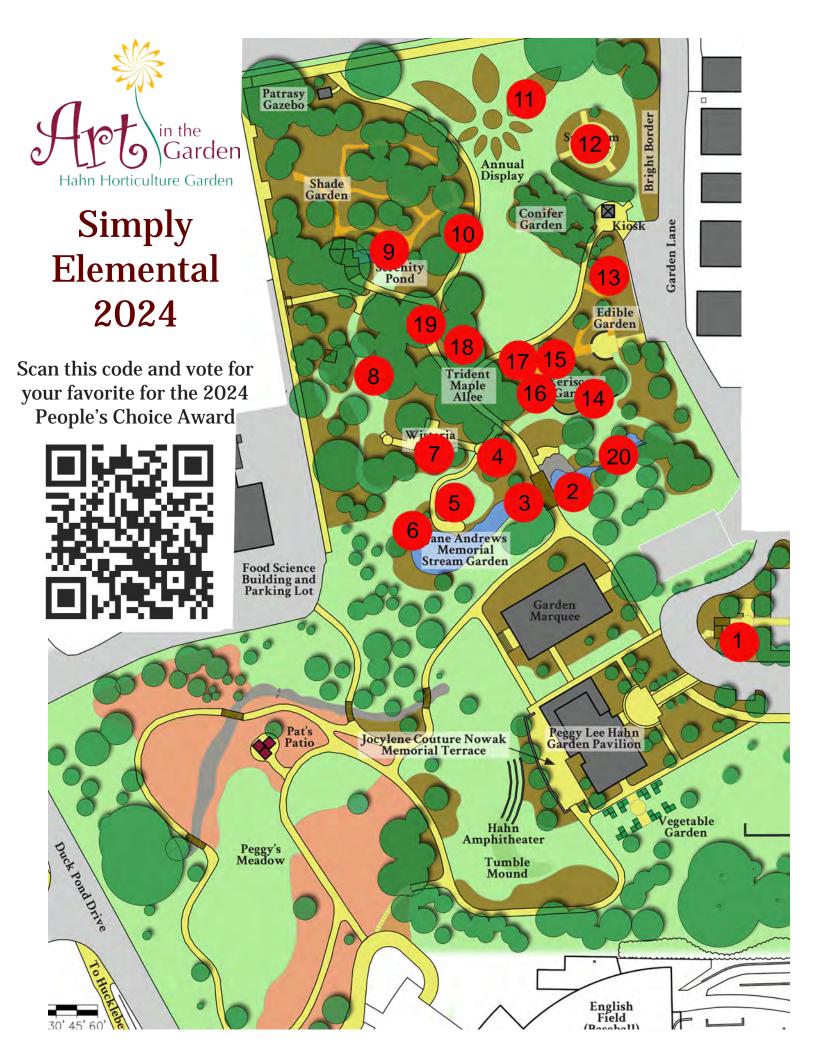

| Location | Title of Art                                                              | Artist                      | Price   |
|----------|---------------------------------------------------------------------------|-----------------------------|---------|
| 1        | Garden Fairy Dancers                                                      | Pam Goff and Jolene Crafton | nfs     |
| 2        | Hesper- Guardian of the Evening Garden                                    | Linda Correll               | nfs     |
| 3        | Barn Quilt - Hummingbird and Flowers                                      | Jeff Miller                 | nfs     |
| 4        | Appalachian Landscapes                                                    | Emily Close                 | nfs     |
| 5        | Three's a Crowd                                                           | Terry Warthen               | nfs     |
| 6        | Not dead yet                                                              | Carl and Helen Stoesz       | \$4,000 |
| 7        | Mandela Madness                                                           | Matt and Colleen Gentry     | nfs     |
| 8        | A Slice of Art                                                            | Fiber Artists @ Loose Ends  | nfs     |
| 9        | Splendor                                                                  | Melissa Pilkington          | nfs     |
| 10       | Elemental Fish                                                            | David Pearce                | \$300   |
| 11       | Considering Roundness                                                     | Nikki Pynn                  | \$800   |
| 12       | Hahn Memorial                                                             | Robert Smith                | \$1,850 |
| 13       | Under the microscope: nailbrush beetle on a handi-dandi-bottle-brush-lion | Sue Hossack                 | nfs     |
| 14       | Cacti and Succulents                                                      | Textile Artists of Virginia | nfs     |
| 15       | Guardian of the Flowers Fairies                                           | Shelley O'Connor            | nfs     |
| 16       | Atiena: Guardian of the Night                                             | Terry Warthen               | nfs     |
| 17       | Terra Mater                                                               | Judy Lindberg               | nfs     |
| 18       | Garden Nymph                                                              | Robert Smith                | \$600   |
| 19       | Fragments                                                                 | Fiber Artists @ Loose Ends  | nfs     |
| 20       | Snack time!                                                               | Michael Collver             | \$500   |