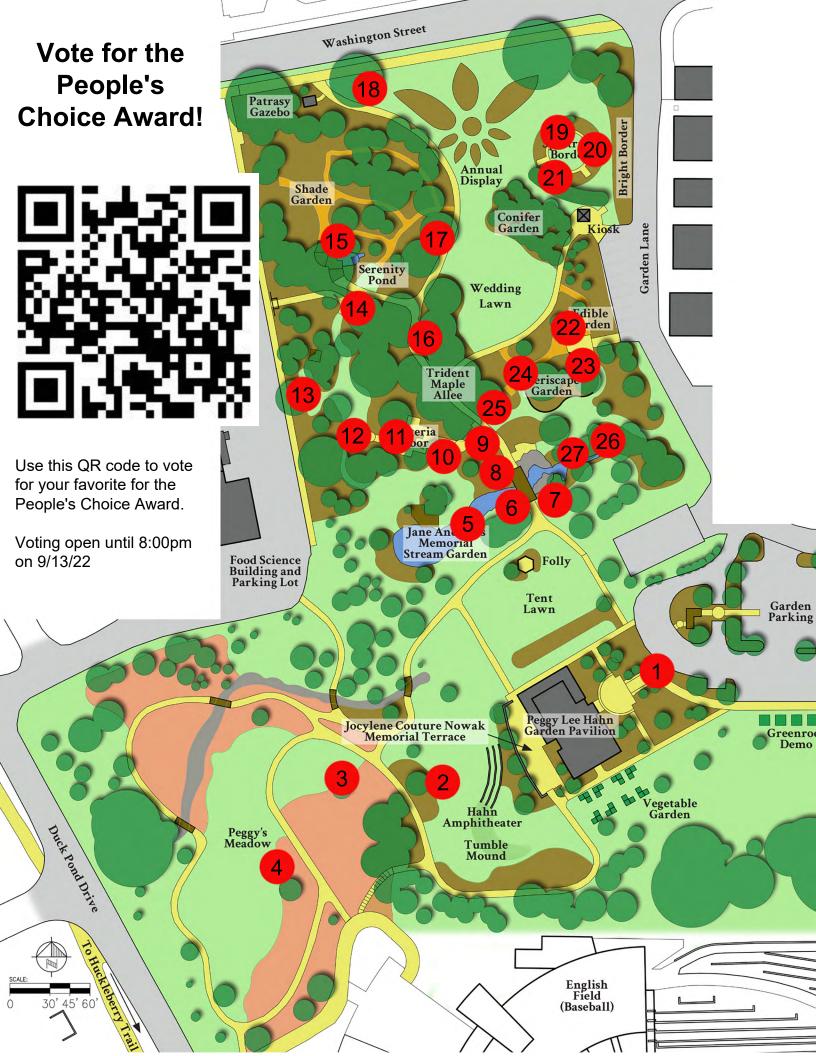

## Simply Elemental 2022 Art List and Map

| Map # | Artist Name                                   | Title of Art                               | Sale?                |
|-------|-----------------------------------------------|--------------------------------------------|----------------------|
| 1     | Sue Hossack, Judy Niehaus, Mary Ratliff       | Looking Through Nature's Window: Snake     | nfs                  |
| 2     | Paula Diane Relf                              | Doors to Creativity                        | nfs                  |
| 3     | Terry Warthen, Kim Warthen, and Jenna Warthen | Out of Our Gourds                          | nfs                  |
| 4     | Paula Diane Relf                              | Building on the Past                       | nfs                  |
| 5     | Nikki Pynn                                    | Watering                                   | nfs                  |
| 6     | Linda Correll                                 | Dragonfly Fortunes for the Gardens         | nfs                  |
| 7     | Robert Smith                                  | Rising Sun                                 | \$3,200              |
| 8     | Sue Hossack, Judy Niehaus, Mary Ratliff       | Looking Through Nature's Window: Pond Life | \$200                |
| 9     | Sue Hossack, Judy Niehaus, Mary Ratliff       | Looking Through Nature's Window: Koi       | \$200                |
| 10    | Robert Smith                                  | Homage to Noguchi                          | \$350                |
| 11    | Heather Gearhart                              | Our Priceless Natural Elements             | \$100                |
| 12    | Anne Panella                                  | Luminaria                                  | nfs                  |
| 13    | Sally Mook                                    | There's Magic In A Garden                  | \$250                |
| 14    | Robert Smith                                  | Concrete morphed                           | \$400                |
| 15    | Terry Warthen and Shelley O'Connor            | Larkin                                     | nfs                  |
| 16    | Ann Hess                                      | Perpetual Mushrooms                        | nfs                  |
| 17    | Judy Lindberg                                 | Transcendence                              | nfs                  |
| 18    | Matt Gentry                                   | Window on the World: April Blooms          | \$200                |
| 19    | Anne Panella                                  | Sunflower Circle                           | nfs                  |
| 20    | Karin Tauber                                  | A Sunflower Tribute for Ukraine            | nfs                  |
| 21    | Gwen Goepel                                   | Sunnyside Up                               | \$350                |
| 22    | Sue Hossack, Judy Niehaus, Mary Ratliff       | Looking Through Nature's Window: Butterfly | \$200                |
| 23    | Sue Hossack, Judy Niehaus, Mary Ratliff       | Looking Through Nature's Window: Bugs      | \$200                |
| 24    | Delbert Jones                                 | Garden Greeter                             | nfs                  |
| 25    | Linda Correll                                 | Bird Song                                  | nfs                  |
| 26    | Jennifer Lovejoy                              | Staying Afloat                             | nfs                  |
| 27    | Michael Collver                               | Water Bears                                | \$250 ea<br>\$450 pr |