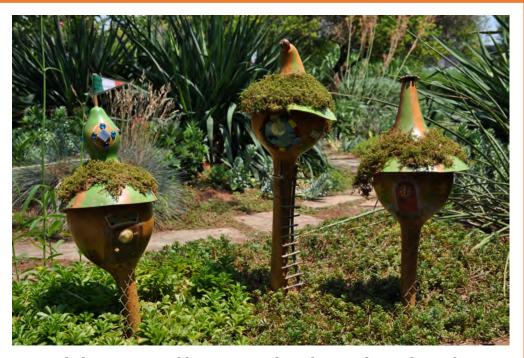

## **27 Fairy Community** *By Nancy Trivette*

**Artist Statement:** Living on a wooded property and being an avid gardener, I have always been drawn to those "little places" that might provide a little magic, whether it be a place that I, or the children and grandchildren are keeping an eye on or actually preparing in hopes of a visit from the fairies. I am inspired by the items I can collect on my daily walk abouts. The gourd mushrooms were inspirational because they seem to be perfectly suited for a fairy to take up residence in.

**Artist Biography:** I am a dabbler in textiles, gourds, and casual garden landscape. For 45 years I have drawn my inspiration from nature, living on wooded property surrounded by mature trees, creeks, rocks, wildflowers and wildlife.